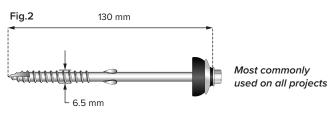

Fig.1 95 mm

Briarwood's fixings come in a range of sizes to accommodate different timber purlin dimensions. The available sizes include 95 mm, 130 mm, and 180 mm, allowing you to select the appropriate length based on the specific requirements of your timber purlins. This versatility ensures that the fixings provide secure and stable connections, promoting the overall structural integrity of the fibre cement roofing system.

## **TIMBER FIXINGS**

| Drawing | Dimensions   | Material     | Application     |
|---------|--------------|--------------|-----------------|
| Fig.1   | 6,5 x 95 mm  | Carbon steel | Sheet materials |
| Fig.2   | 6,5 x 130 mm | Carbon steel | Any timber size |
| Fig.3   | 6,5 x 180 mm | Carbon steel | Up to 9" timber |