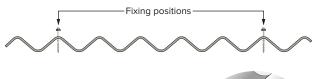

## **Fixing positions**

Fixing positions into the sheeting should be into the first and last full corrugations. There should only be 2 fixings per purlin, with a maximum of 6 fixings per sheet.

STANDARD 5/16" HEAD