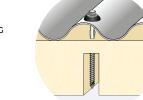

Fig.1 95 mm

Briarwood's fixings come in a range of sizes to accommodate different timber purlin dimensions. The available sizes include 95 mm, 130 mm, and 180 mm, allowing you to select the appropriate length based on the specific requirements of your timber purlins. This versatility ensures that the fixings provide secure and stable connections, promoting the overall structural integrity of the fibre cement roofing system.