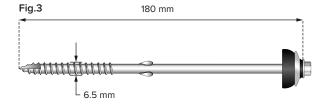

## **TIMBER FIXINGS**

| Drawing | Dimensions   | Material     | Application     |
|---------|--------------|--------------|-----------------|
| Fig.1   | 6,5 x 95 mm  | Carbon steel | Sheet materials |
| Fig.2   | 6,5 x 130 mm | Carbon steel | Any timber size |
| Fig.3   | 6,5 x 180 mm | Carbon steel | Up to 9" timber |