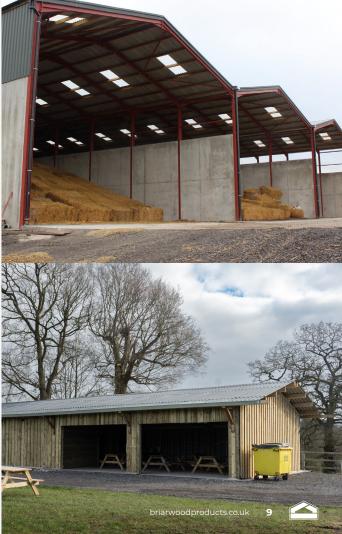

### **BUILDING AGRICULTURE SINCE 1978**

## Working alongside farmers nationwide by supplying high-quality roofing products direct to their farms

### Farming family owned business based in the heart of Somerset, UK

We are the UK's leading supplier and manufacturer of Fibre Cement, holding the largest stock of sheets in Europe. The Briarwood production facility and distribution centre provides a seamless supply chain of the finest roofing systems and building products for the agricultural, industrial and domestic sectors – direct to clients from the factory floor.

As a British Farming Family, supporting the British Agricultural market has always been our goal. We have been helping to develop farms since 1978 by supplying the highest quality products specifically designed for the UK to help increase production and efficiency.