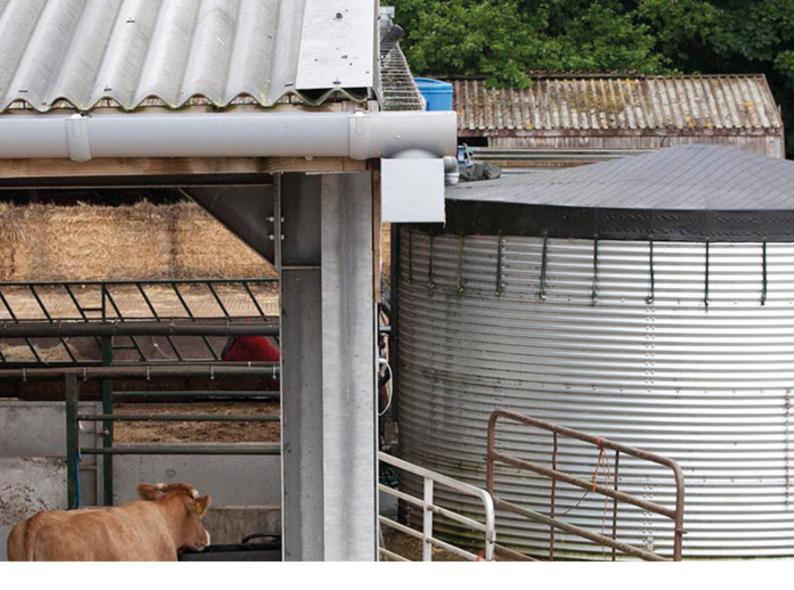

### Farming family owned business based in the heart of Somerset, UK

We are the UK's leading supplier and manufacturer of Fibre Cement, holding the largest stock of sheets in Europe. The Briarwood production facility and distribution centre provides a seamless supply chain of the finest roofing systems and building products for the agricultural, industrial and domestic sectors – direct to clients from the factory floor.

As a British Farming Family, supporting the British Agricultural market has always been our goal. We have been helping to develop farms since 1978 by supplying the highest quality products specifically designed for the UK to help increase production and efficiency.

### Protecting your cattles animal welfare

Having a well-ventilated cattle building is essential for looking after your livestocks mental and physical wellbeing. Briarwood manufacture ventilation systems which thousands of farmers in Great Britain have been using for over 40 years.