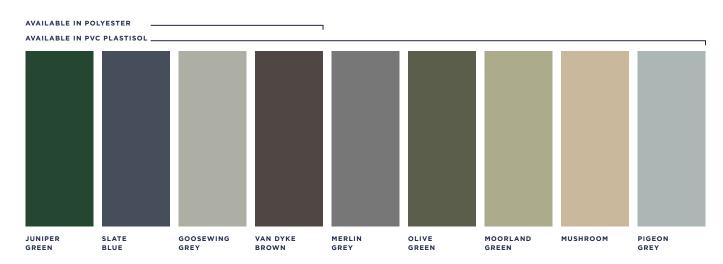

- UKCA mark approved
- Manufactured to BS EN ISO 9001 standards
- Complies with BS EN 494 requirements for Class 1X sheeting
- Fully BBA Certified
- Wide range of accessories

CLOUD GREY

OLIVE GREEN

TAWNY/TILE RED

RUSSET MID BROWN REED GREEN

Our fibre cement fittings and accessories come in natural grey as standard; however Briarwood have the capability to paint your sheets and fittings in any colour from our standard colour range or extended colour range.