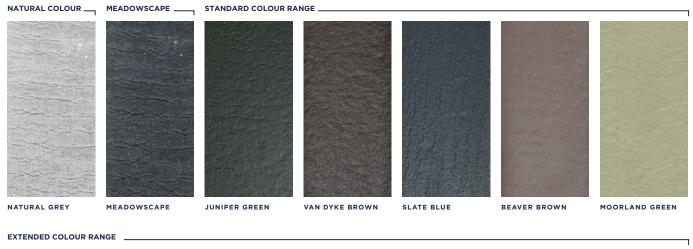

- UKCA mark approved
- Manufactured to BS EN ISO 9001 standards
- Complies with BS EN 494 requirements for Class 1X sheeting
- Fully BBA Certified
- Wide range of accessories

CLOUD GREY

OLIVE GREEN

TAWNY/TILE RED

RUSSET MID BROWN REED GREEN

Our fibre cement fittings and accessories come in natural grey as standard; however Briarwood have the capability to paint your sheets and fittings in any colour from our standard colour range or extended colour range.

JUNIPER GREEN

One-piece ventilated ridges

MEADOWSCAPE

VAN DYKE BROWN SLATE BLUE

BEAVER BROWN MOORLAND GREEN

26

Steel zed purlins

19