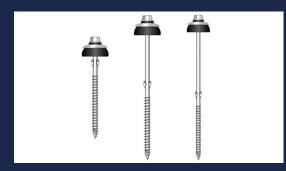

## **Fixings & Accessories**

Specifically designed for use with our full product range. We also supply fixings to complete any project including: Metal Profiled Sheets, GRP Rooflights and PVC Rainwater systems.

- Tek screws and caps
- Drive screws
- Hook bolts
- Lap locks/stitchers
- Fibre cement gutter sealers/fixings
- PVC rainwater goods fixings

### BRIARWOODS TEK SCREWS AND FIXINGS

- Keep all of your roofing products on one order
- We can deliver tek screws and fixings to you if you forget to add them to your existing order
- Fibre cement tek screws specifically chosen to work coherently with our EUROSIX profile
- Over 100,000 fixings in-stock for each fixing type
- Caps available in our standard colour range to enhance the visual look of your structure
- Mastic and sealants available to seal laps