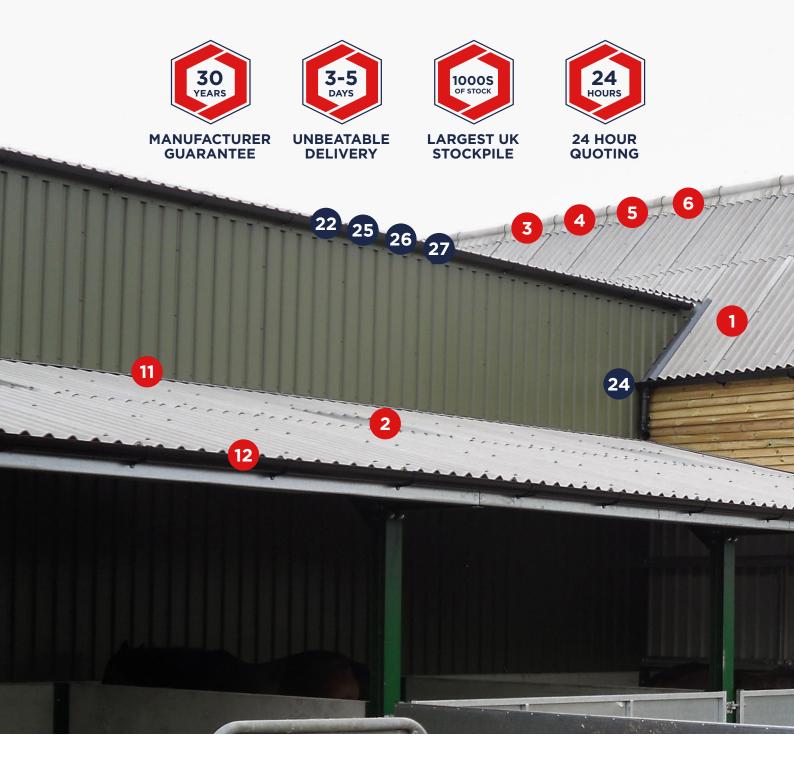

### WHY INVEST IN EUROSIX?

- 30 year manufacturers guarantee
- Highest quality fibre cement roofing in Britain
- Perfect for cattle and dairy farming, equestrian centres and agricultural sheds
- Minimises condensation
- High resistance to corrosion
- Excellent acoustic insulation
- Low thermal conductivity reduces heat build-up in the summer and prevents heat loss in the winter
- Class 1 fire rated

### **Quality and sustainability**

Briarwood's EUROSIX fibre cement sheets conform to BS EN 494: 2004 Class C1X and are covered by an EN standard, UKCA and CE Mark. We adhere to ISO 9001 (Quality) and ISO 14001 (Environment) standards. Briarwood offer a 30-year manufacturer's guarantee on all fibre cement sheets and a 10-year colour guarantee on all painted fibre cement sheets.

### Over 20 specialist vehicles delivering direct-to-site

The specialist vehicles as well as the exceptionally trained delivery team enables delivery to even the most challenging of sites. Many of our deliveries are made using articulated vehicles with truck mounted fork-lifts for efficient offloading. All our drivers are trained in farm deliveries and restricted access situations.

Artics, rigid vehicles and smaller trucks ready to deliver your order
Forklift and access equipment on all large vehicles
1000s of stocked items replenished each week
No supply chain issues

- Unbeatable delivery service
- Manufacturer and supplier all-in-one