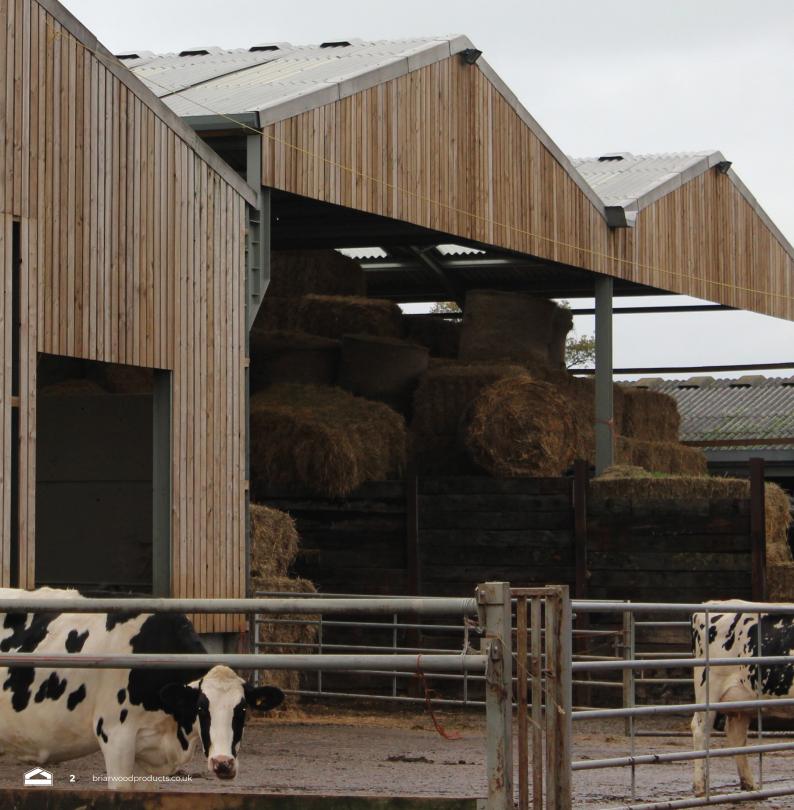

### Protecting your cattles animal welfare

Having a well-ventilated cattle building is essential for looking after your livestocks mental and physical wellbeing. Briarwood manufacture ventilation systems which thousands of farmers in Great Britain have been using for over 40 years.