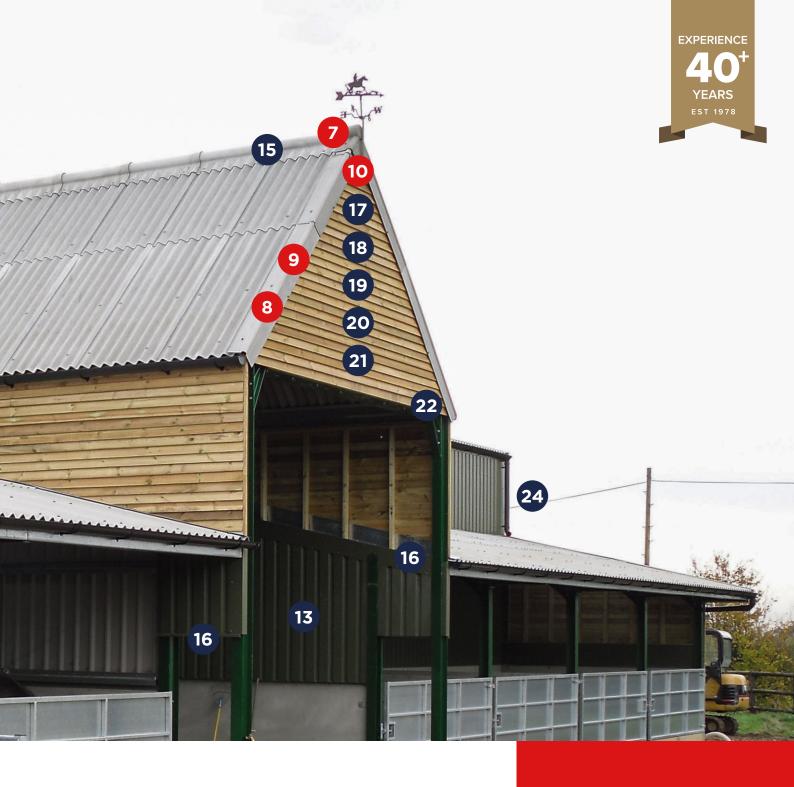

### **One-piece ridges**

Ventilated cranked crown ridge

#### **Bargeboards**

Close fitting

ridge

Plain wing

bargeboard

Roll-top

bargeboard

Vergeline bargeboard Two-piece adjustable ridges

Plain wing

adjustable ridge

Close fitting adjustable ridge

Ventilated adjustable ridge

### **Cranked bargeboards**

bargeboard

Vergeline cranked bargeboard

**Other accessories** 

Disc finial

Eaves filler

Eaves closure

Hooded finial

Diamond finial

Apron flashing

13