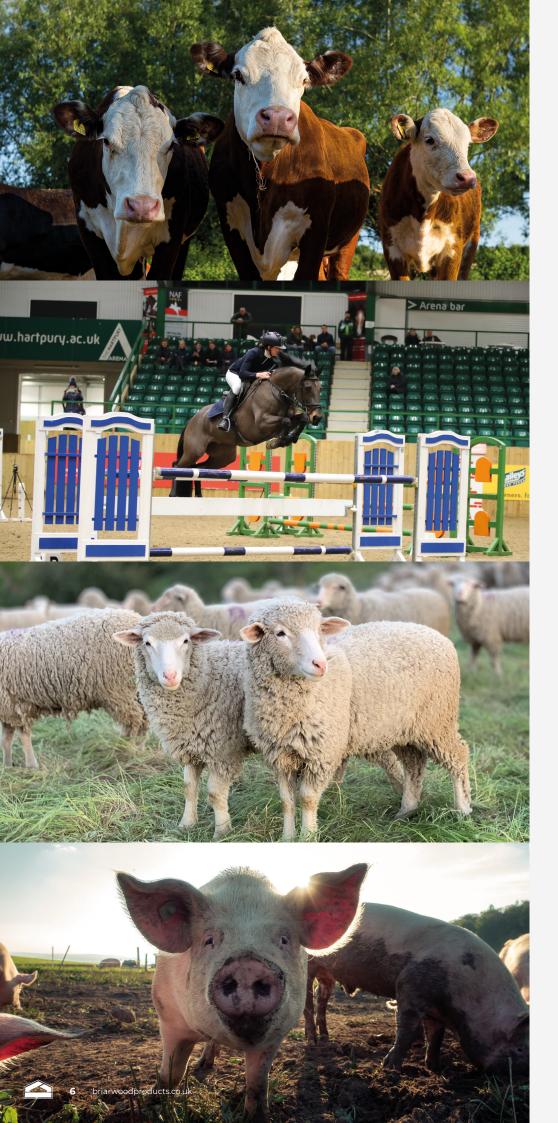

### DAIRY & BEEF

### EQUESTRIAN

SHEEP

PIGGERIES

### Protecting your cattles animal welfare

Having a well-ventilated cattle building is essential for looking after your livestocks mental and physical wellbeing. Briarwood manufacture ventilation systems which thousands of farmers in Great Britain have been using for over 40 years.

## Create the perfect environment for your horses

As horses are generally quite mild mannered and sensitive animals, it is important to ensure that they are comfortable wherever they go. Our EUROSIX fibre cement sheeting is the best roofing solution for the equestrian market due to their ability to reduce noise and condensation, making the environment a healthy space to be in.

#### Housing sheep in the best conditions

Different livestock have different requirements, therefore maintaining the temperature and humidity is a key factor when it comes to designing a structure. Our EUROSIX fibre cement sheeting has great absorption properties allowing the living space to stay warm in the winter, and cool in the summer, and with many options for ventilation to reduce moisture building up within the structure.

### Reducing ammonia build-up

Briarwood understand the requirements for your roof when it comes to planning and designing a structure to house pigs. Our EUROSIX fibre cement sheets are a perfect solution to ensure that your pigs are looked after from the naturally occuring elements, whilst also protecting them from the build-up of ammonia.