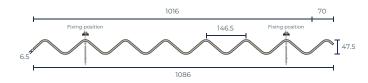

#### **TECHNICAL DATA**

| Overall width                | 1086 mm      |
|------------------------------|--------------|
| Cover width                  | 1016 mm      |
| Thickness                    | 6.5 mm       |
| Corrugation pitch            | 146.5 mm     |
| Depth of profile             | 47.6 mm      |
| Side lap                     | 70 mm        |
| Minimum end lap              | 150 mm       |
| Minimum roof pitch           | 5°           |
| Maximum unsupported overhang | 350 mm       |
| Standard colour              | Natural grey |
| Class                        | C1X          |
| Maximum purlin centres       | 1375 mm      |
| Maximum rail centres         | 1825 mm      |
| Approx.weight when installed | 17kg/m2      |
|                              |              |