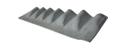

## **Metal Profiled Sheets**

Briarwood manufacture metal profiled sheets to any length (going from 1 to 7 metres).

Used as either a form of external cladding or roofing application, metal profile sheets are most commonly used for agricultural, industrial, retail and leisure buildings.

The beauty when using metal profile sheets is that they can be installed vertically, horizontally or diagonally which will not limit your buildings design capabilities and aesthetics.

Metal profiled roofs (also referred to as box profile sheets, 32/1000 forward/reverse, corrugated metal roof sheets and more) have been used in the commercial and construction industry for over 100 years.

The primary reason is the fact that they offer numerous benefits including long life, appealing external building design styles and increases a buildings efficiency (such as keeping in heat if insultated).

### Profiled sheeting available

32/1000 FORWARD/REVERSE

34/1000 FORWARD/REVERSE

13.5/3 CORRUGATED