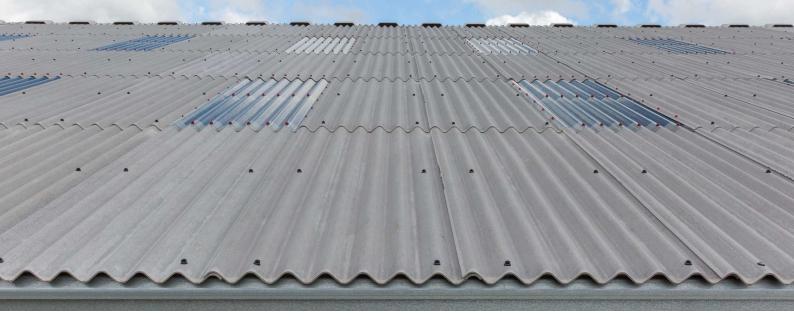

### **Roofing sheets suitable for all applications**

EUROSIX is an ideal roof covering for many smaller projects such as garages, outbuildings and stables due to its vapour permeability, excellent acoustic insulation properties and the ability to reduce condensation significantly.

EUROSIX fibre cement profiled sheets provide the optimal roofing or cladding solution for any agricultural, industrial, commercial and domestic building.

The fibre cement sheet allows natural ventilation to a building, absorbing condensation and promoting the flow of fresh clean air.

## EUROSIX technical specifications

EUROSIX is a strong fibre cement sheet reinforced with polypropylene strips that have been inserted in specific locations which run along the entire length of the sheet; thus providing maximum impact strength without negatively affecting the look, durability and practability of the product.