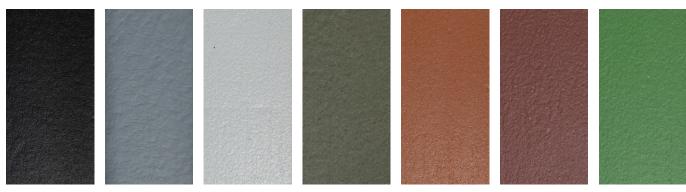

- UKCA mark approved
- Manufactured to BS EN ISO 9001 standards
- Complies with BS EN 494 requirements for Class 1X sheeting
- Fully BBA Certified
- Wide range of accessories

CLOUD GREY

OLIVE GREEN

TAWNY/TILE RED

RUSSET MID BROWN REED GREEN