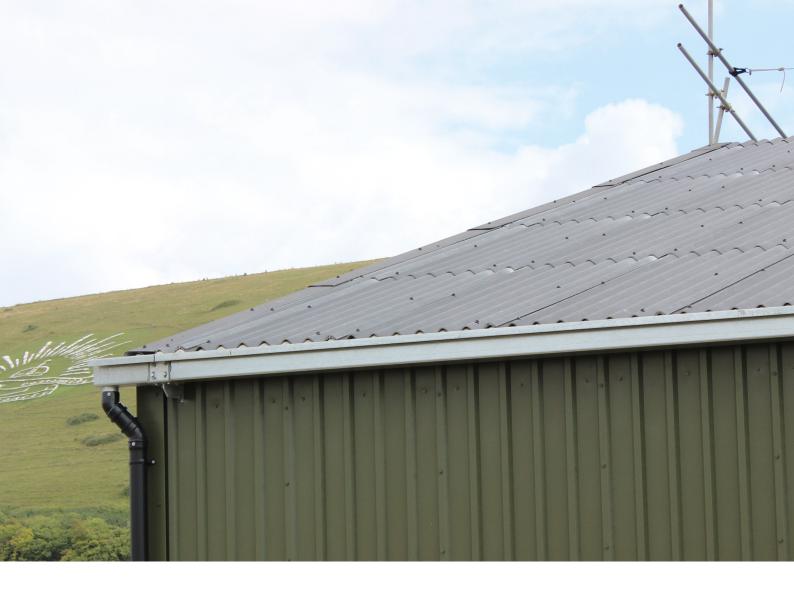

## **Metal Profiled Sheets**

Briarwood manufacture metal profiled sheets to any length (going from 1 to 7 metres).

Used as either a form of external cladding or roofing application, metal profile sheets are most commonly used for agricultural, industrial, retail and leisure buildings.

The beauty when using metal profile sheets is that they can be installed vertically, horizontally or diagonally which will not limit your buildings design capabilities and aesthetics.

Metal profiled roofs (also referred to as box profile sheets, 32/1000 forward/reverse, corrugated metal roof sheets and more) have been used in the commercial and construction industry for over 100 years.

## Guttering & Drainage Systems

Hunter Plastics are the UK's leading manufacturer of high quality above and below ground products. In most instances, it is common for someone to purchase roofing sheets whilst also buying the entire drainage system too.

As a named stockist for Hunter Plastics, we have hand picked the highest quality rainwater and underground systems products which are aimed to provide the perfect rainwater solution for your next building project.