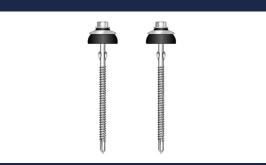

## **Fixings & Accessories**

Specifically designed for use with our full product range. We also supply fixings to complete any project including: Metal Profiled Sheets, GRP Rooflights and PVC Rainwater systems.

- Tek screws and caps
- Drive screws
- Hook bolts
- Lap locks/stitchers
- Fibre cement gutter sealers/fixings
- PVC rainwater goods fixings

### BRIARWOODS TEK SCREWS AND FIXINGS

- Keep all of your roofing products on one order
- We can deliver tek screws and fixings to you if you forget to add them to your existing order
- Fibre cement tek screws specifically chosen to work coherently with our EUROSIX profile
- Over 100,000 fixings in-stock for each fixing type
- Caps available in our standard colour range to enhance the visual look of your structure
- Mastic and sealants available to seal laps