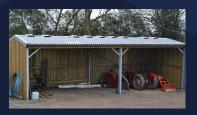

### **Roofing sheets suitable for all applications**

EUROSIX is an ideal roof covering for many smaller projects such as garages, outbuildings and stables due to its vapour permeability, excellent acoustic insulation properties and the ability to reduce condensation significantly.

EUROSIX fibre cement profiled sheets provide the optimal roofing or cladding solution for any agricultural, industrial, commercial and domestic building.

The fibre cement sheet allows natural ventilation to a building, absorbing condensation and promoting the flow of fresh clean air.

EUROSIX comes with a range of accessories designed to offer ventilation options to suit every building type.

It also provides natural thermal properties and acoustic insulation offering protection against harsher weather conditions.