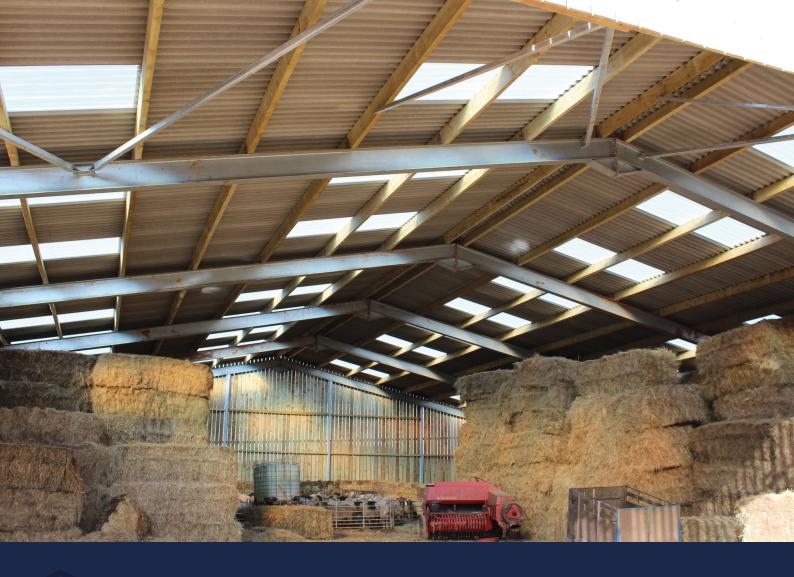

EUROSIX fibre cement profiled sheets provide the optimal roofing or cladding solution for any agricultural, industrial, commercial and domestic building.

The fibre cement sheet allows natural ventilation to a building, absorbing condensation and promoting the flow of fresh clean air.

EUROSIX comes with a range of accessories designed to offer ventilation options to suit every building type.

It also provides natural thermal properties and acoustic insulation offering protection against harsher weather conditions.